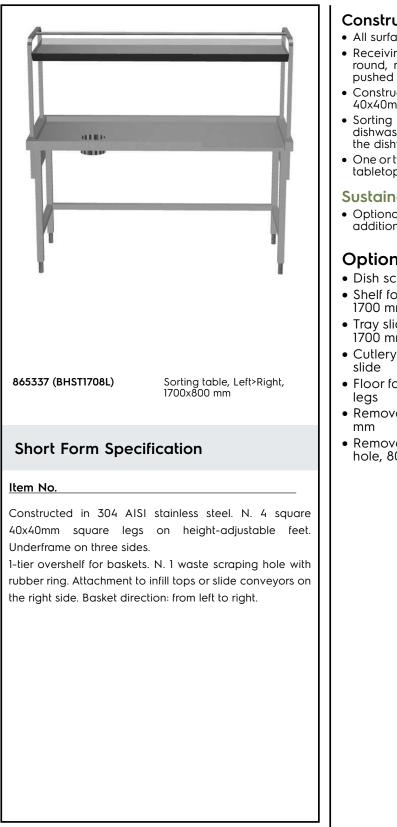

## Handling System Sorting Table Left to Right, 1700x800mm

| ITEM #       |  |
|--------------|--|
| MODEL #      |  |
| NAME #       |  |
| <u>SIS #</u> |  |
| AIA #        |  |
|              |  |

### Construction

- All surfaces smooth with polished finish.
- · Receiving tabletop with raised side edges allround, reduces the possibility of crockery being pushed off the table.
- Constructed in AISI 304 stainless steel with square 40x40mm legs.
- Sorting table provided with an over-shelf for dishwashing racks which can be inclined at either the dishwashing or receiving side.
- One or two waste holes with a rubber scraping ring tabletop.

#### Sustainability

• Optional extras: plain tray slider, cutlery chute or additional scraping hole.

# **Optional Accessories**

- Dish scraper
- Shelf for Plates and baskets, PNC 865376 🗅 1700 mm

PNC 855297 🗅

- Tray slide for sorting table, PNC 865380 🗅 1700 mm
- Cutlery chute to install on tray PNC 865383 □
- Floor fastening kit for 2 square PNC 865386 🗅
- Removable bridge table, 800 PNC 865418 🗆
- Removable bridge table with PNC 865419 hole, 800 mm