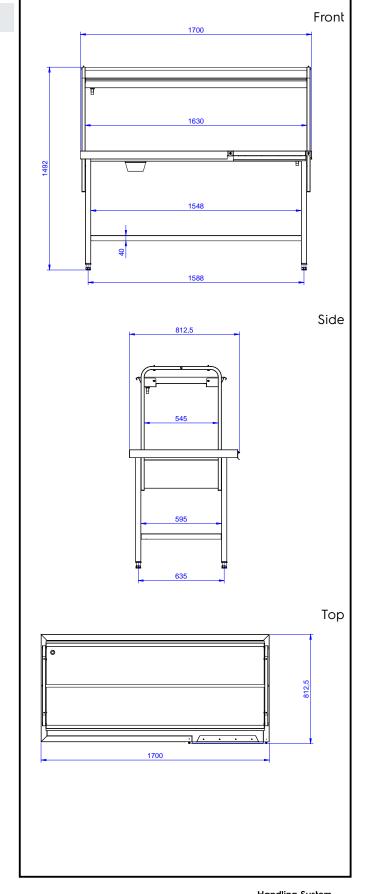

## Key Information:

| External dimensions, Width:  |         |  |
|------------------------------|---------|--|
| 865337 (BHST1708L)           | 1700 mm |  |
| External dimensions, Depth:  | 800 mm  |  |
| External dimensions, Height: | 1551 mm |  |
| Net weight:                  | 14 kg   |  |